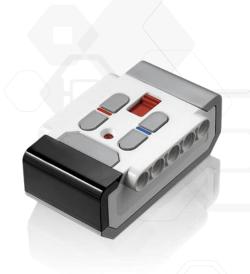

45509, 45514, 45544, 45560, 2000037, 2000045, 2000046,

2000049, 2005544

**Product text:** This has been designed for use with the EV3 Infrared Seeker

Sensor. The beacon emits an infrared signal which the sensor can track. The beacon can also be used as a remote control for the EV3

brick through signals sent to the infrared sensor.

## **Technical Specifications**

Four individual channels

Includes a beacon button and toggle switch to activate/deactivate

Green LED indicating if beacon is active

Auto power-down if not in action for one hour

Working distance of up to two meters

Requires two AAA batteries